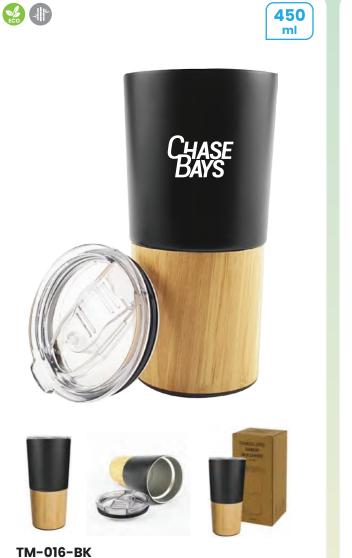

Tumblers

Double-wall Stainless Steel Travel Tumbler with Bamboo, Vacuum insulated and has a Transparent Plastic Lid.

K オ ピョ 85 x 185 mm Screen Printing, UV Printing, Laser Engraving

Drinkwares **140** Tui