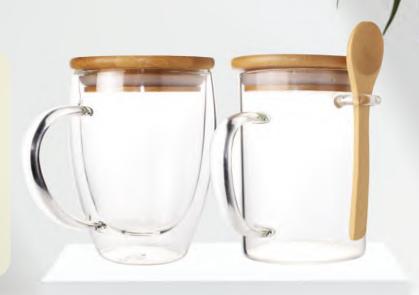

Travel Cup is made from borosilicate glass, offering exceptional resistance & durability. Includes a polished bamboo lid & spoon, presented in cardboard box.

[전 x 117 mm

Travel Mug made with ceramic material, and a touch of Cork material as base. Spill proof Clear lid.