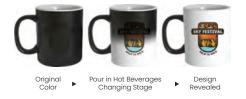

#### 167-BK-M

Matte Black Color changing mugs, look simple enough at first glance. But pouring any hot drink into the heat sensitive glossy black ceramic mug reveals a special surprise.