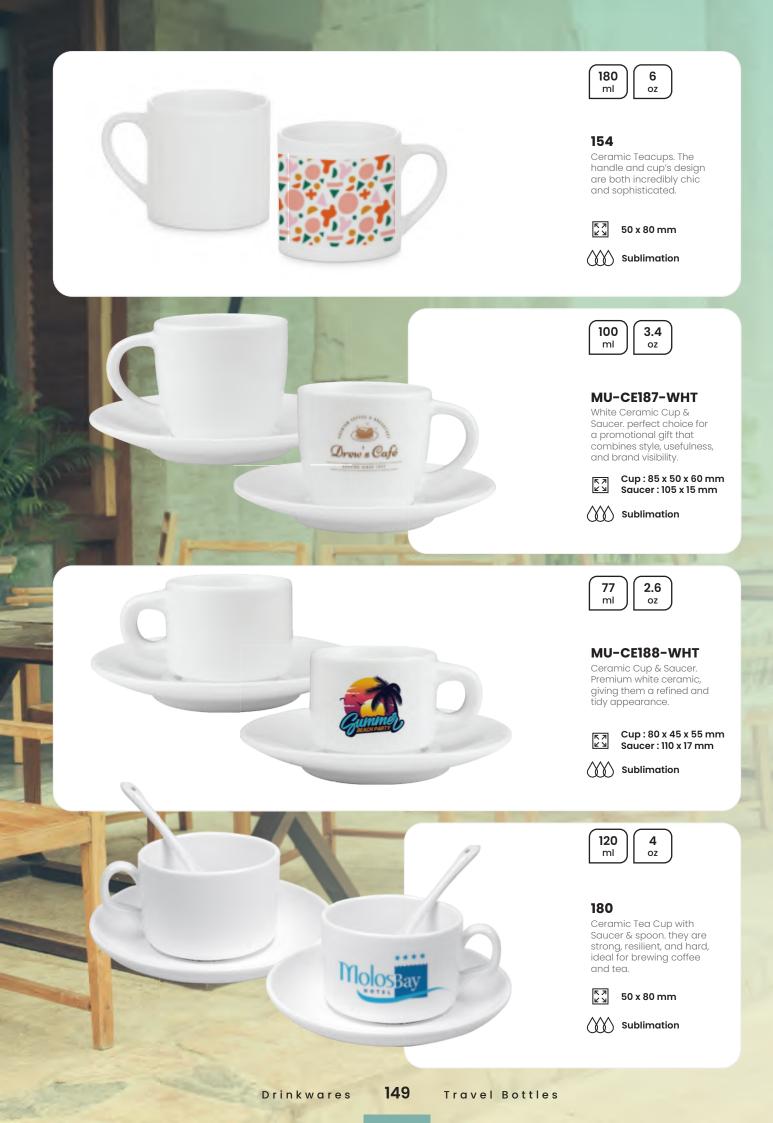

## LARGE SELECTION OF Promotional Ceramic Mugs

Ceramic mugs come in a wide range of colors, shapes, and designs, allowing you to express your personality and style through your drinkware choice.

Whether you prefer a classic solid color mug or a whimsical patterned design, there is a ceramic mug out there to suit your taste.