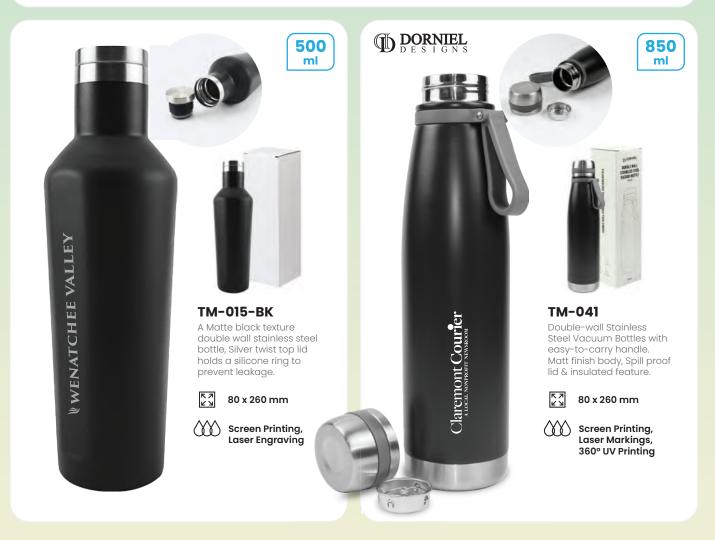

C











#### TM-072

Double-wall Stainless Steel Vacuum Bottles with easy-to-carry handles and also acts as a phone holder.



Screen Printing, Sublimation, UV DTF Printing, 360° UV Printing









600 ml

#### TM-013

Double-wall stainless steel vacuum flask with Bamboo lid and easy-carry handle. Durable and long-lasting stainless steel material.



Screen Printing, Sublimation, 360° UV Printing







Travel light, pack right with our travel bottles, your journey is always a delight!







**TM-014** Double-wall in high borosilicate glass bottle and bamboo lid with tea infuser.



Screen Printing, Laser Engraving, UV DTF



750

ml

#### тм-074

Double-wall Stainless Steel Bottles with easy-to-carry handle. Matt finish body, Spill proof lid & insulated feature.











### D E S I G N S

TM-036 Sadu Design Sleeve -Double wall in high borosilicate glass bottle and black lid with tea infuser.



Screen Printing UV DTF







ml



Reducing your carbon footprint. By investing in eco-friendly travel bottles, you can significantly cut down on the amount of plastic waste you generate while on the road.

#### Drinkwares **133** Travel Bottles

















Drinkwares **137** Trave