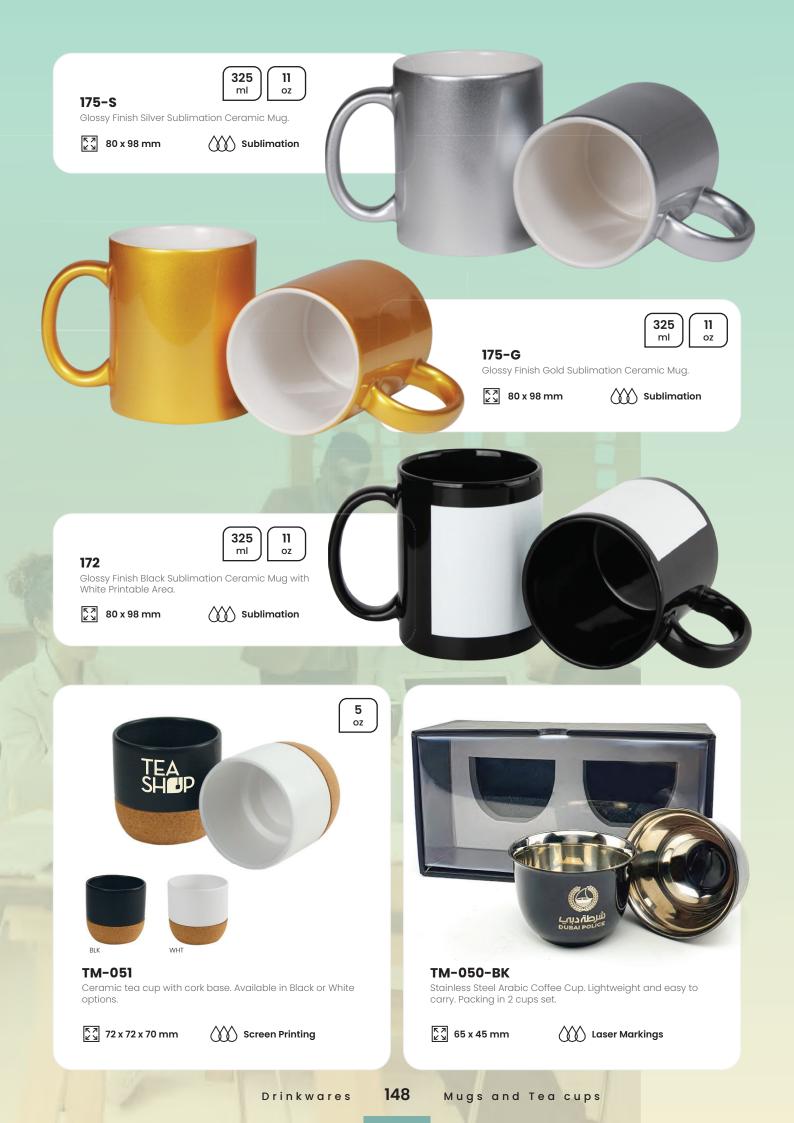

## LARGE SELECTION OF Promotional Ceramic Mugs

Ceramic mugs come in a wide range of colors, shapes, and designs, allowing you to express your personality and style through your drinkware choice.

Whether you prefer a classic solid color mug or a whimsical patterned design, there is a ceramic mug out there to suit your taste.