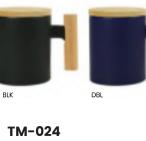

#### Travel Mug made with ceramic material, and a touch of Bamboo material on the lid and handle.

80 x 110 mm

Screen Printing, UV Printing, Laser Engraving, Sublimation, UV DTF