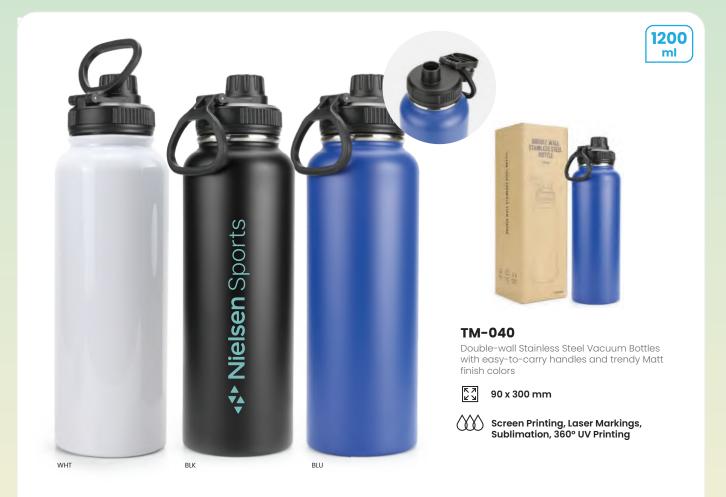

C











#### TM-072

Double-wall Stainless Steel Vacuum Bottles with easy-to-carry handles and also acts as a phone holder.



Screen Printing, Sublimation, UV DTF Printing, 360° UV Printing









600 ml

#### TM-013

Double-wall stainless steel vacuum flask with Bamboo lid and easy-carry handle. Durable and long-lasting stainless steel material.



Screen Printing, Sublimation, 360° UV Printing







Travel light, pack right with our travel bottles, your journey is always a delight!







**TM-014** Double-wall in high borosilicate glass bottle and bamboo lid with tea infuser.



Screen Printing, Laser Engraving, UV DTF



750

ml

#### тм-074

Double-wall Stainless Steel Bottles with easy-to-carry handle. Matt finish body, Spill proof lid & insulated feature.











### D E S I G N S

TM-036 Sadu Design Sleeve -Double wall in high borosilicate glass bottle and black lid with tea infuser.



Screen Printing UV DTF







ml



Reducing your carbon footprint. By invest