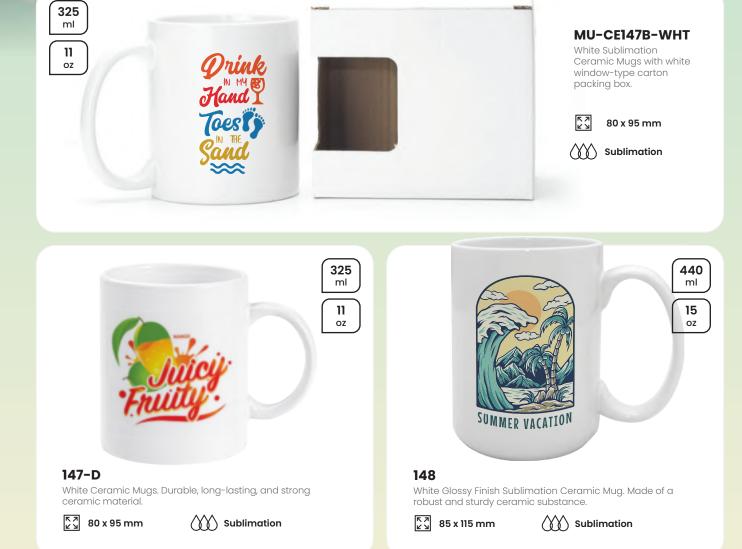

**295** ml

> **10** oz

MU-CE189 10 oz Glossy Finish Ceramic Sublimation Cup.

<sup>K 7</sup> ∠ 110 x 82 x 72 mm Sublimation

#### 155

White Glossy Ceramic mug. Made of high-quality, long-lasting ceramic, giving them strength and dependability.

Sublimation

# 325 ml 11 oz