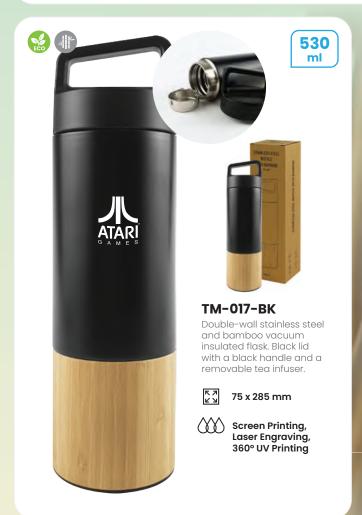

#### TM-013

Double-wall stainless steel vacuum flask with Bamboo lid and easy-carry handle. Durable and long-lasting stainless steel material.

Screen Printing, Sublimation, 360° UV Printing

Travel light, pack right with our travel bottles, your journey is always a delight!