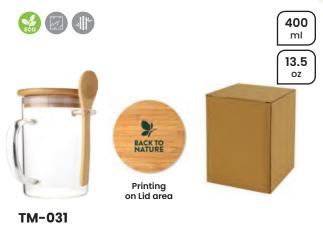

Travel Cup is made from borosilicate glass, offering exceptional resistance & durability. Includes a polished bamboo lid & spoon, presented in cardboard box.

[전 x 117 mm

Travel Mug made with ceramic material, and a touch of Cork material as base. Spill proof Clear lid.