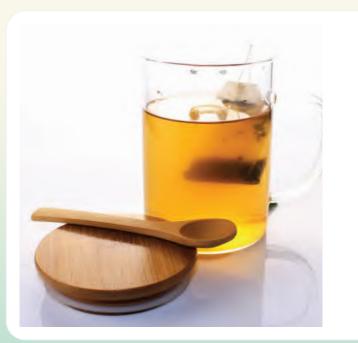

Travel Cup is made from borosilicate glass, offering exceptional resistance & durability. Includes a polished bamboo lid & spoon, presented in cardboard box.

[전 x 117 mm

Travel Mug made with ceramic material, and a touch of Cork material as base. Spill proof Clear lid.