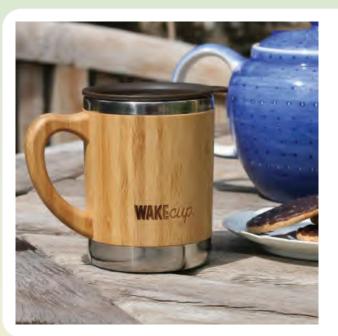

#### TM-026

Bamboo & Stainless Steel Coffee Travel Mug with Handle and Lid. compact and eco-friendly. Features a bamboo exterior, a sturdy stainless steel interior, and a comfortable handle.