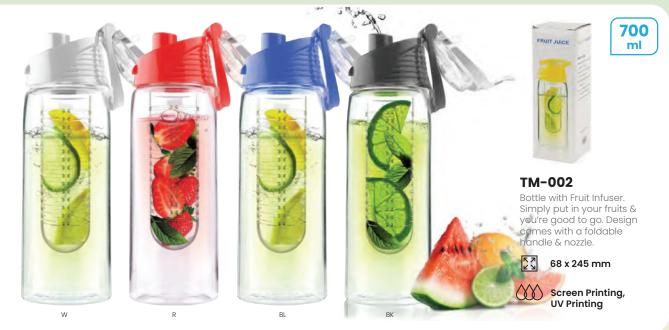

g, Sublimation, 360° UV Printing







Travel light, pack right with our travel bottles, your journey is always a delight!







**TM-014** Double-wall in high borosilicate glass bottle and bamboo lid with tea infuser.



Screen Printing, Laser Engraving, UV DTF



750

ml

#### тм-074

Double-wall Stainless Steel Bottles with easy-to-carry handle. Matt finish body, Spill proof lid & insulated feature.











### D E S I G N S

TM-036 Sadu Design Sleeve -Double wall in high borosilicate glass bottle and black lid with tea infuser.



Screen Printing UV DTF







ml



Reducing your carbon footprint. By investing in eco-friendly travel bottles, you can significantly cut down on the amount of plastic waste you generate while on the road.

#### Drinkwares **133** Travel Bottles

















Drinkwares **137** Travel Bottles

## LARGE SELECTION OF Promotional Tumblers

Tumblers have become a popular choice for businesses looking to boost brand awareness and engage with their customers.

These versatile and practical products offer a unique way to showcase your brand while providing a useful item that people will use every day.



<sup>K オ</sup> ビリ 75 x 20 mm3 Screen Printing, UV DTF, Laser Markings, 360° UV Printing



Stainless steel double-wall vacuum insulated tumbler with flip-straw Lid and carry handle.

[전 자 240 x 82 mm



Tumblers









Tumblers





Double-wall Stainless Steel Travel Tumbler with Bamboo, Vacuum insulated and has a Transparent Plastic Lid.

K オ ピョ 85 x 185 mm Screen Printing, UV Printing, Laser Engraving



Drinkwares **140** Tui



Drinkwa