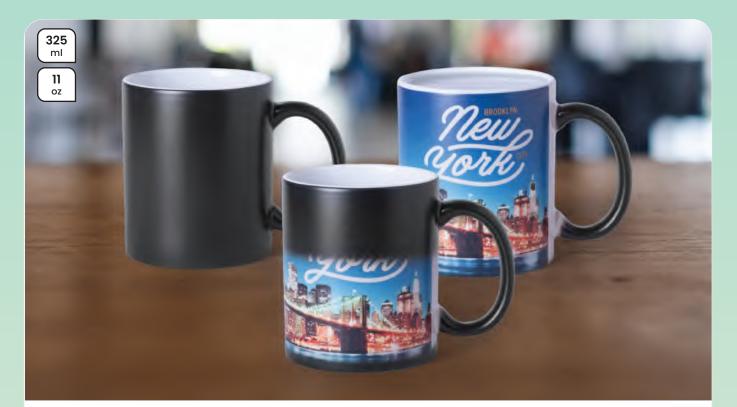

#### 167-BK-M

Matte Black Color changing mugs, look simple enough at first glance. But pouring any hot drink into the heat sensitive glossy black ceramic mug reveals a special surprise.