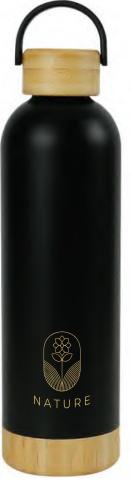

#### TM-013

Double-wall stainless steel vacuum flask with Bamboo lid and easy-carry handle. Durable and long-lasting stainless steel material.

Screen Printing, Sublimation, 360° UV Printing

Travel light, pack right with our travel bottles, your journey is always a delight!