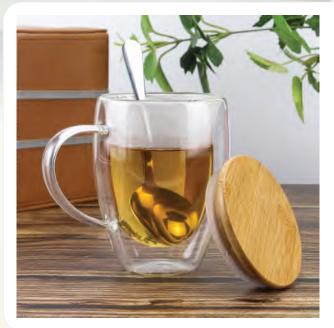

Travel Cup is made from borosilicate glass, offering exceptional resistance & durability. Includes a polished bamboo lid & spoon, presented in cardboard box.

[전 x 117 mm

Travel Mug made with ceramic material, and a touch of Cork material as base. Spill proof Clear lid.