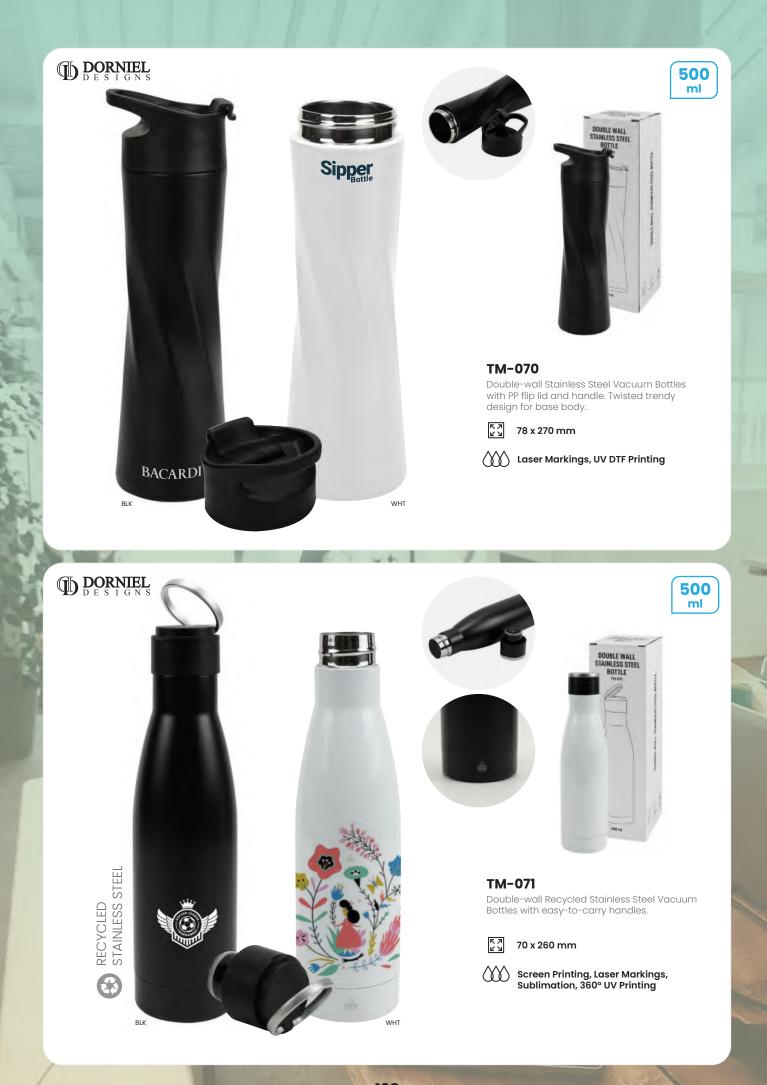

#### TM-013

Double-wall stainless steel vacuum flask with Bamboo lid and easy-carry handle. Durable and long-lasting stainless steel material.

Screen Printing, Sublimation, 360° UV Printing

Travel light, pack right with our travel bottles, your journey is always a delight!