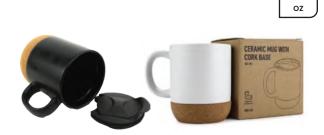

Travel Cup is made from borosilicate glass, offering exceptional resistance & durability. Includes a polished bamboo lid & spoon, presented in cardboard box.

[전 x 117 mm

Travel Mug made with ceramic material, and a touch of Cork material as base. Spill proof Clear lid.

K 7 と 3
88 x 110 mm

Screen Printing, UV DTF Sublimation

385 ml 13

385 ml

> 13 oz

385 ml 10

WHT

RAMIC MUG WITH BAMBOO