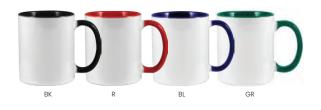

#### 169

White Glossy Ceramic Mug. Has a distinctive curved edges that make them look different and more innovative than other mugs.

Two-Tone Ceramic Mug. Has an overall white construction with the exception of the interior and handle. Inventive and distinctive enough to catch people's eyes.