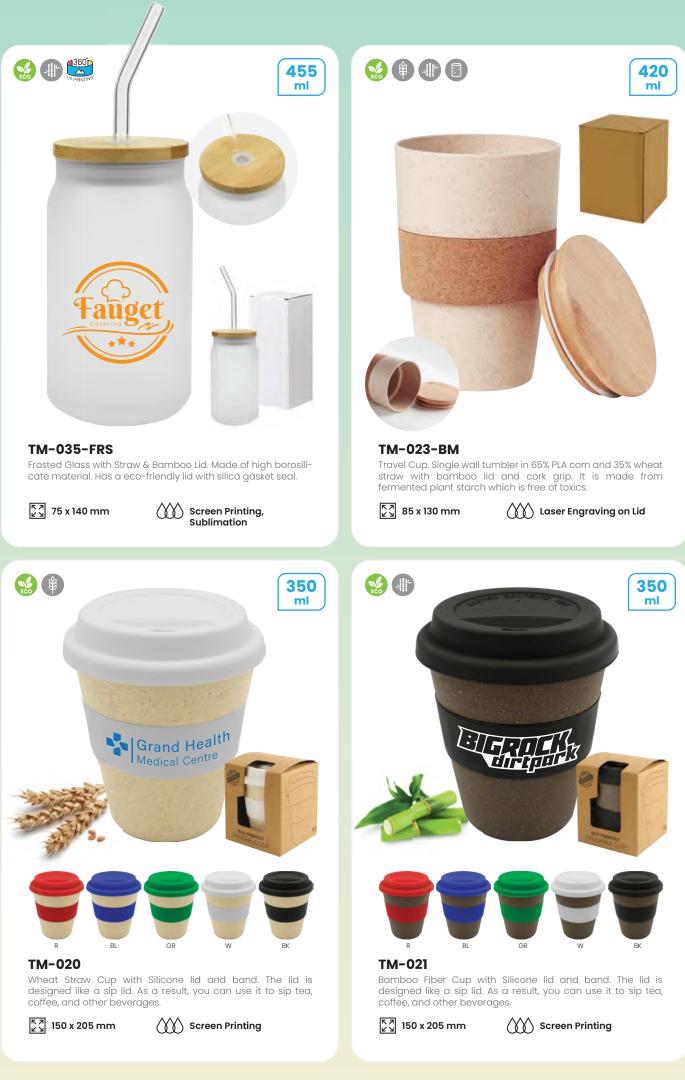

s

















Drinkwares **137** Travel Bottles

## LARGE SELECTION OF Promotional Tumblers

Tumblers have become a popular choice for businesses looking to boost brand awareness and engage with their customers.

These versatile and practical products offer a unique way to showcase your brand while providing a useful item that people will use every day.



<sup>K オ</sup> ビリ 75 x 20 mm3 Screen Printing, UV DTF, Laser Markings, 360° UV Printing



Stainless steel double-wall vacuum insulated tumbler with flip-straw Lid and carry handle.

[전 자 240 x 82 mm



Tumblers









Tumblers





Double-wall Stainless Steel Travel Tumbler with Bamboo, Vacuum insulated and has a Transparent Plastic Lid.

K オ ピョ 85 x 185 mm Screen Printing, UV Printing, Laser Engraving



Drinkwares **140** Tui



Drinkwares **141** Trav

Travel Cups

## LARGE SELECTION OF Promotional Ceramic Mugs

Ceramic mugs come in a wide range of colors, shapes, and designs, allowing you to express your personality and style through your drinkware choice.

Whether you prefer a classic solid color mug or a whimsical patterned design, there is a ceramic mug out there to suit your taste.







**295** ml

> **10** oz

MU-CE189 10 oz Glossy Finish Ceramic Sublimation Cup.

<sup>K 7</sup> ∠ 110 x 82 x 72 mm Sublimation









#### **MU-MR190**

4pcs 10 oz Ceramic Cup Set with Metal Rack. This ceramic cups can stack-up to each other, perfect for compact usage.



[순장] 108 x 110 x 285 mm Sublimation





#### 191

Ceramic Mug with a Heart-shaped Handle. White mug with glossy finish, Delivered in set of two mugs.