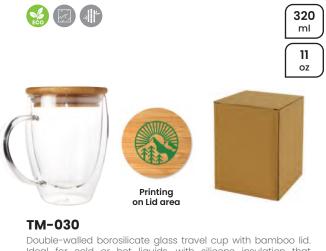

Whether you're looking for a sleek and modern design or a classic and elegant style, there are clear mugs to suit every taste and need.

Double-walled borosilicate glass travel cup with bamboo lid. Ideal for cold or hot liquids, with silicone insulation that facilitates the transport of the glass avoiding splashes.