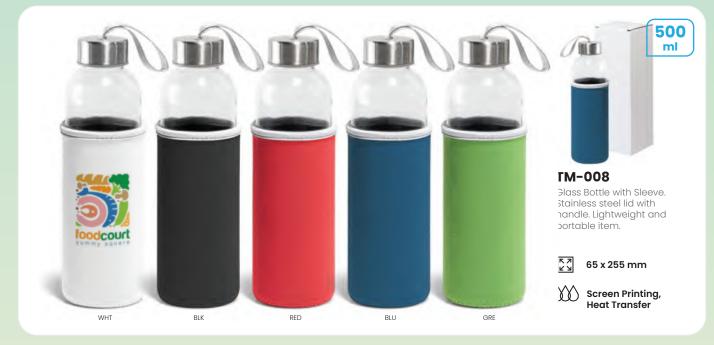

ing, Sublimation, 360° UV Printing







Travel light, pack right with our travel bottles, your journey is always a delight!







**TM-014** Double-wall in high borosilicate glass bottle and bamboo lid with tea infuser.



Screen Printing, Laser Engraving, UV DTF



750

ml

#### тм-074

Double-wall Stainless Steel Bottles with easy-to-carry handle. Matt finish body, Spill proof lid & insulated feature.











### D E S I G N S

TM-036 Sadu Design Sleeve -Double wall in high borosilicate glass bottle and black lid with tea infuser.



Screen Printing UV DTF







ml



Reducing your carbon footprint. By investing in eco-friendly travel bottles, you can significantly cut down on the amount of plastic waste you generate while on the road.

#### Drinkwares **133** Travel Bottles

















Drinkwares **137** Travel Bottles

## LARGE SELECTION OF Promotional Tumblers

Tumblers have become a popular choice for businesses looking to boost brand awareness and engage with their customers.

These versatile and practical products offer a unique way to showcase your brand while providing a useful item that people will use every day.



<sup>K オ</sup> ビリ 75 x 20 mm3 Screen Printing, UV DTF, Laser Markings, 360° UV Printing



Stainless steel double-wall vacuum insulated tumbler with flip-straw Lid and carry handle.

[전 자 240 x 82 mm



Tumblers









Tumblers





Double-wall Stainless Steel Travel Tumbler with Bamboo, Vacuum insulated and has a Transparent Plastic Lid.

K オ ピョ 85 x 185 mm Screen Printing, UV Printing, Laser Engraving



Drinkwares **140** Tui



Drink