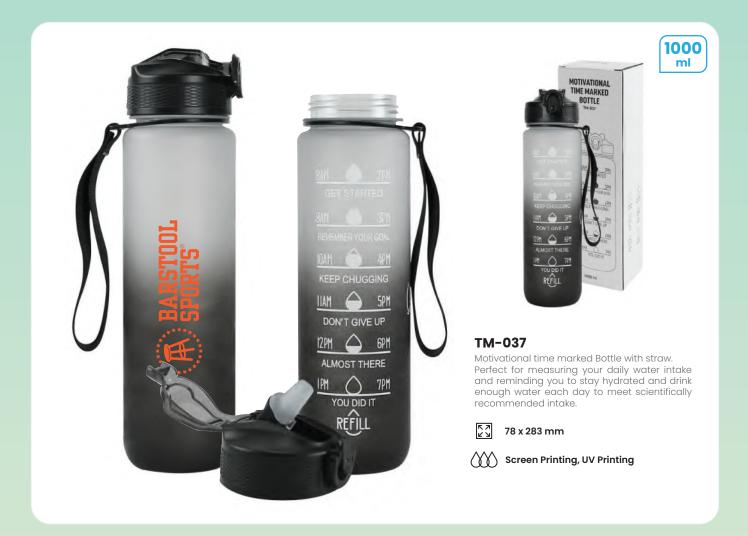

limation, 360° UV Printing







Travel light, pack right with our travel bottles, your journey is always a delight!







**TM-014** Double-wall in high borosilicate glass bottle and bamboo lid with tea infuser.



Screen Printing, Laser Engraving, UV DTF



750

ml

#### тм-074

Double-wall Stainless Steel Bottles with easy-to-carry handle. Matt finish body, Spill proof lid & insulated feature.











### D E S I G N S

TM-036 Sadu Design Sleeve -Double wall in high borosilicate glass bottle and black lid with tea infuser.



Screen Printing UV DTF







ml



Reducing your carbon footprint. By investing in eco-friendly travel bottles, you can significantly cut down on the amount of plastic waste you generate while on the road.

#### Drinkwares **133** Travel Bottles

















Drinkwares **137** Travel Bottles

## LARGE SELECTION OF Promotional Tumblers

Tumblers have become a popular choice for businesses looking to boost brand awareness and engage with their customers.

These versatile and practical products offer a unique way to showcase your brand while providing a useful item that people will use every day.



<sup>K オ</sup> ビリ 75 x 20 mm3 Screen Printing, UV DTF, Laser Markings, 360° UV Printing



Stainless steel double-wall vacuum insulated tumbler with flip-straw Lid and carry handle.

[전 자 240 x 82 mm



Tumblers









Tumblers





Double-wall Stainless Steel Travel Tumbler with Bamboo, Vacuum insulated and has a Transparent Plastic Lid.

K オ ピョ 85 x 185 mm Screen Printing, UV Printing, Laser Engraving



Drinkwares **140** Tui



Drinkwares **