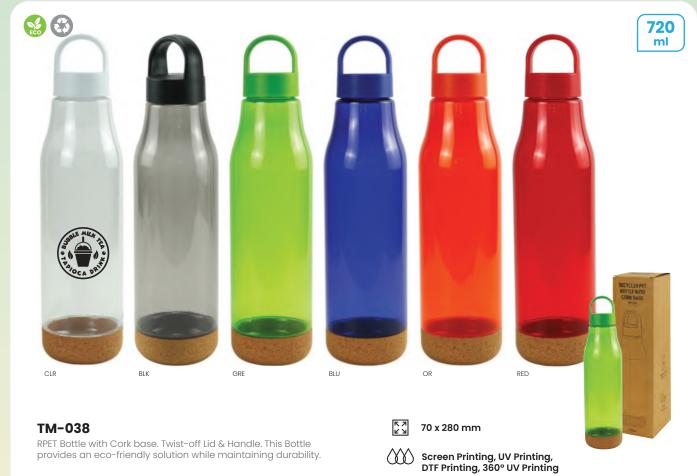

mation, 360° UV Printing







Travel light, pack right with our travel bottles, your journey is always a delight!







**TM-014** Double-wall in high borosilicate glass bottle and bamboo lid with tea infuser.



Screen Printing, Laser Engraving, UV DTF



750

ml

#### тм-074

Double-wall Stainless Steel Bottles with easy-to-carry handle. Matt finish body, Spill proof lid & insulated feature.











### D E S I G N S

TM-036 Sadu Design Sleeve -Double wall in high borosilicate glass bottle and black lid with tea infuser.



Screen Printing UV DTF







ml



Reducing your carbon footprint. By investing in eco-friendly travel bottles, you can significantly cut down on the amount of plastic waste you generate while on the road.

#### Drinkwares **133** Travel Bottles

















Drinkwares **137** Travel Bottles

## LARGE SELECTION OF Promotional Tumblers

Tumblers have become a popular choice for businesses looking to boost brand awareness and engage with their customers.

These versatile and practical products offer a unique way to showcase your brand while providing a useful item that people will use every day.



<sup>K オ</sup> ビリ 75 x 20 mm3 Screen Printing, UV DTF, Laser Markings, 360° UV Printing



Stainless steel double-wall vacuum insulated tumbler with flip-straw Lid and carry handle.

[전 자 240 x 82 mm



Tumblers









Tumblers





Double-wall Stainless Steel Travel Tumbler with Bamboo, Vacuum insulated and has a Transparent Plastic Lid.

K オ ピョ 85 x 185 mm Screen Printing, UV Printing, Laser Engraving



Drinkwares **140** Tui



Drinkwares **14