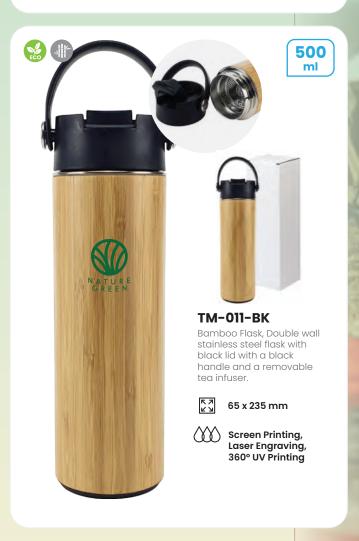

mation, UV DTF Printing, 360° UV Printing









600 ml

#### TM-013

Double-wall stainless steel vacuum flask with Bamboo lid and easy-carry handle. Durable and long-lasting stainless steel material.



Screen Printing, Sublimation, 360° UV Printing







Travel light, pack right with our travel bottles, your journey is always a delight!







**TM-014** Double-wall in high borosilicate glass bottle and bamboo lid with tea infuser.



Screen Printing, Laser Engraving, UV DTF



750

ml

#### тм-074

Double-wall Stainless Steel Bottles with easy-to-carry handle. Matt finish body, Spill proof lid & insulated feature.











### D E S I G N S

TM-036 Sadu Design Sleeve -Double wall in high borosilicate glass bottle and black lid with tea infuser.



Screen Printing UV DTF







ml



Reducing your carbon footprint. By investing in eco-friendly travel bottles, you can significantly cut down on the amount of plastic waste you generate while on the road.

#### Drinkwares **133** Travel Bottles

















Drinkwares **137** Travel Bottles

## LARGE SELECTION OF Promotional Tumblers

Tumblers have become a popular choice for businesses looking to boost brand awareness and engage with their customers.

These versatile and practical products offer a unique way to showcase your brand while providing a useful item that people will use every day.



<sup>K オ</sup> ビリ 75 x 20 mm3 Screen Printing, UV DTF, Laser Markings, 360° UV Printing



Stainless steel double-wall vacuum insulated tumbler with flip-straw Lid and carry handle.

[전 자 240 x 82 mm



Tumblers









Tumb