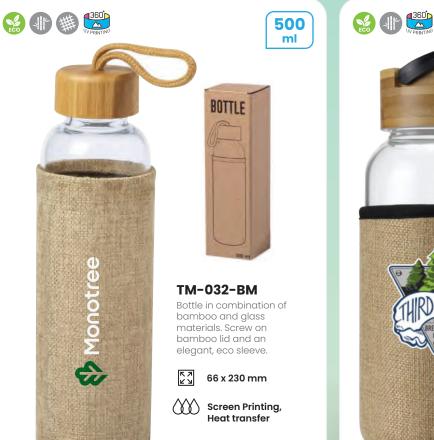

g, Sublimation, UV DTF Printing, 360° UV Printing









600 ml

#### TM-013

Double-wall stainless steel vacuum flask with Bamboo lid and easy-carry handle. Durable and long-lasting stainless steel material.



Screen Printing, Sublimation, 360° UV Printing







Travel light, pack right with our travel bottles, your journey is always a delight!







**TM-014** Double-wall in high borosilicate glass bottle and bamboo lid with tea infuser.



Screen Printing, Laser Engraving, UV DTF



750

ml

#### тм-074

Double-wall Stainless Steel Bottles with easy-to-carry handle. Matt finish body, Spill proof lid & insulated feature.











### D E S I G N S

TM-036 Sadu Design Sleeve -Double wall in high borosilicate glass bottle and black lid with tea infuser.



Screen Printing UV DTF







ml



Reducing your carbon footprint. By investing in eco-friendly travel bottles, you can significantly cut down on the amount of plastic waste you generate while on the road.

#### Drinkwares **133** Travel Bottles

















Drinkwares **137** Travel Bottles

## LARGE SELECTION OF Promotional Tumblers

Tumblers have become a popular choice for businesses looking to boost brand awareness and engage with their customers.

These versatile and practical products offer a unique way to showcase your brand while providing a useful item that people will use every day.



<sup>K オ</sup> ビリ 75 x 20 mm3 Screen Printing, UV DTF, Laser Markings, 360° UV Printing



Stainless steel double-wall vacuum insulated tumbler with flip-straw Lid and carry handle.

[전 자 240 x 82 mm



Tumblers