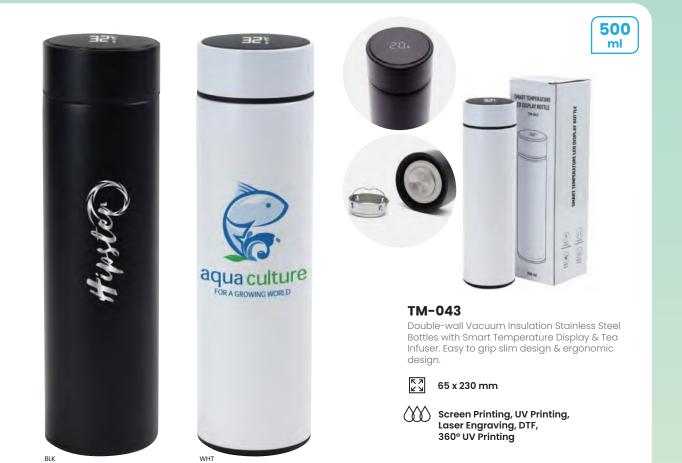

C











#### TM-072

Double-wall Stainless Steel Vacuum Bottles with easy-to-carry handles and also acts as a phone holder.



Screen Printing, Sublimation, UV DTF Printing, 360° UV Printing









600 ml

#### TM-013

Double-wall stainless steel vacuum flask with Bamboo lid and easy-carry handle. Durable and long-lasting stainless steel material.



Screen Printing, Sublimation, 360° UV Printing







Travel light, pack right with our travel bottles, your journey is always a delight!







**TM-014** Double-wall in high borosilicate glass bottle and bamboo lid with tea infuser.



Screen Printing, Laser Engraving, UV DTF



750

ml

#### тм-074

Double-wall Stainless Steel Bottles with easy-to-carry handle. Matt finish body, Spill proof lid & insulated feature.











### D E S I G N S

TM-036 Sadu Design Sleeve -Double wall in high borosilicate glass bottle and black lid with tea infuser.



Screen Printing UV DTF







ml



Reducing your carbon footprint. By investing in eco-friendly travel bottles, you can significantly cut down on the amount of plastic waste you generate while on the road.

#### Drinkwares **133** Travel Bottles

















Drinkwares **137** Travel