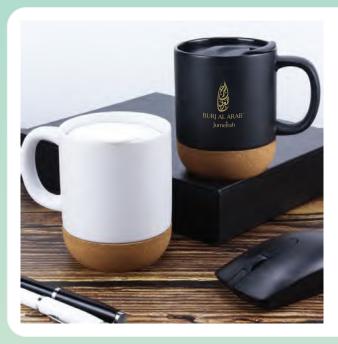

#### Travel Mug made with ceramic material, and a touch of Bamboo material on the lid and handle.

80 x 110 mm

Screen Printing, UV Printing, Laser Engraving, Sublimation, UV DTF

#### TM-026

Bamboo & Stainless Steel Coffee Travel Mug with Handle and Lid. compact and eco-friendly. Features a bamboo exterior, a sturdy stainless steel interior, and a comfortable handle.