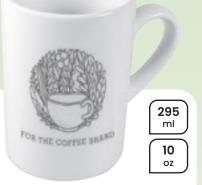

**295** ml

> **10** oz

MU-CE189 10 oz Glossy Finish Ceramic Sublimation Cup.

<sup>K 7</sup> ∠ 110 x 82 x 72 mm Sublimation