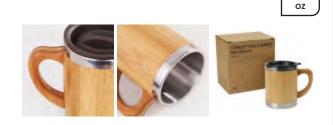

#### TM-026

Bamboo & Stainless Steel Coffee Travel Mug with Handle and Lid. compact and eco-friendly. Features a bamboo exterior, a sturdy stainless steel interior, and a comfortable handle.