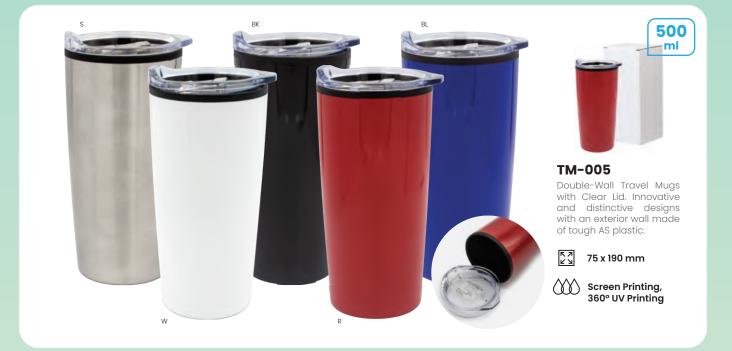

<sup>K オ</sup> ビリ 75 x 20 mm3 Screen Printing, UV DTF, Laser Markings, 360° UV Printing

Stainless steel double-wall vacuum insulated tumbler with flip-straw Lid and carry handle.

[전 자 240 x 82 mm

Tumblers