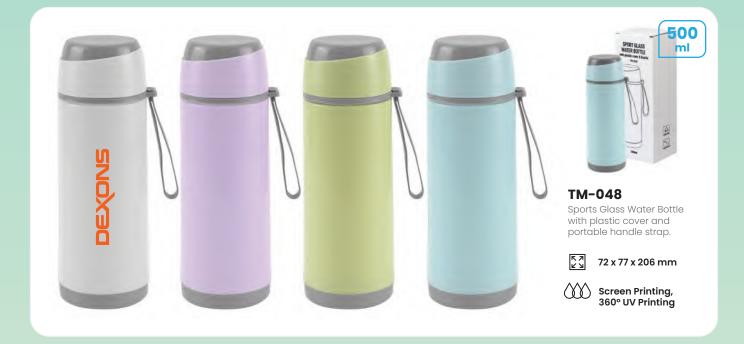

nting, Sublimation, 360° UV Printing







Travel light, pack right with our travel bottles, your journey is always a delight!







**TM-014** Double-wall in high borosilicate glass bottle and bamboo lid with tea infuser.



Screen Printing, Laser Engraving, UV DTF



750

ml

#### тм-074

Double-wall Stainless Steel Bottles with easy-to-carry handle. Matt finish body, Spill proof lid & insulated feature.











### D E S I G N S

TM-036 Sadu Design Sleeve -Double wall in high borosilicate glass bottle and black lid with tea infuser.



Screen Printing UV DTF







ml



Reducing your carbon footprint. By investing in eco-friendly travel bottles, you can significantly cut down on the amount of plastic waste you generate while on the road.

#### Drinkwares **133** Travel Bottles

















Drinkwares **137** Travel Bottles

## LARGE SELECTION OF Promotional Tumblers

Tumblers have become a popular choice for businesses looking to boost brand awareness and engage with their customers.

These versatile and practical products offer a unique way to showcase your brand while providing a useful item that people will use every day.



<sup>K オ</sup> ビリ 75 x 20 mm3 Screen Printing, UV DTF, Laser Markings, 360° UV Printing



Stainless steel double-wall vacuum insulated tumbler with flip-straw Lid and carry handle.

[전 자 240 x 82 mm



Tumblers









Tumblers





Double-wall Stainless Steel Travel Tumbler with Bamboo, Vacuum insulated and has a Transparent Plastic Lid.

K オ ピョ 85 x 185 mm Screen Printing, UV Printing, Laser Engraving



Drinkwares **140** Tui



Dri