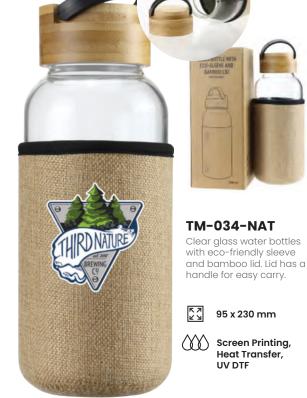

#### TM-013

Double-wall stainless steel vacuum flask with Bamboo lid and easy-carry handle. Durable and long-lasting stainless steel material.

Screen Printing, Sublimation, 360° UV Printing

Travel light, pack right with our travel bottles, your journey is always a delight!