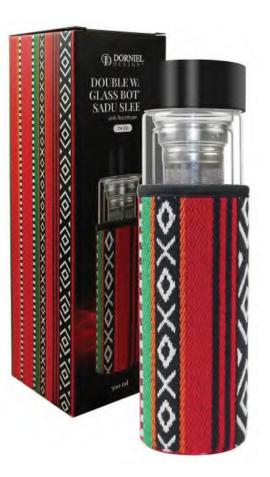

### D E S I G N S

TM-036 Sadu Design Sleeve -Double wall in high borosilicate glass bottle and black lid with tea infuser.

Screen Printing UV DTF

ml

Reducing your carbon footprint. By investing in eco-friendly travel bottles, you can significantly cut down on the amount of plastic waste you generate while on the road.