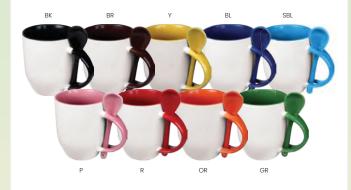

#### 170

Two-Tone Ceramic Mugs with Spoon. Durable and long-lasting ceramic material. Great for Sublimation printing for a colorful and vivid look.

<sup>K</sup> ↗ ∠ № 80 x 102 mm

Sublimation

Let's dive into the world of promotional clear mugs and explore the possibilities for elevating your brand's visibility and impact.