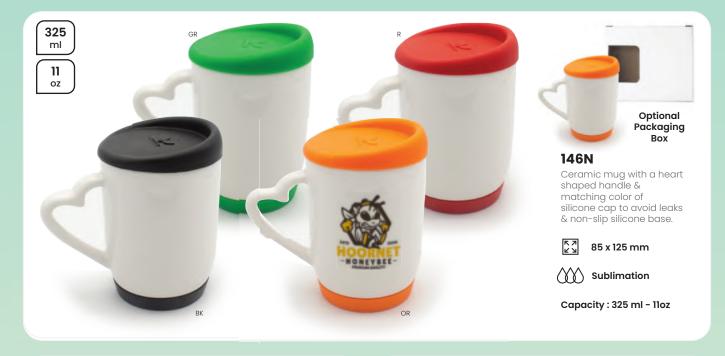

#### 191

Ceramic Mug with a Heart-shaped Handle. White mug with glossy finish, Delivered in set of two mugs.