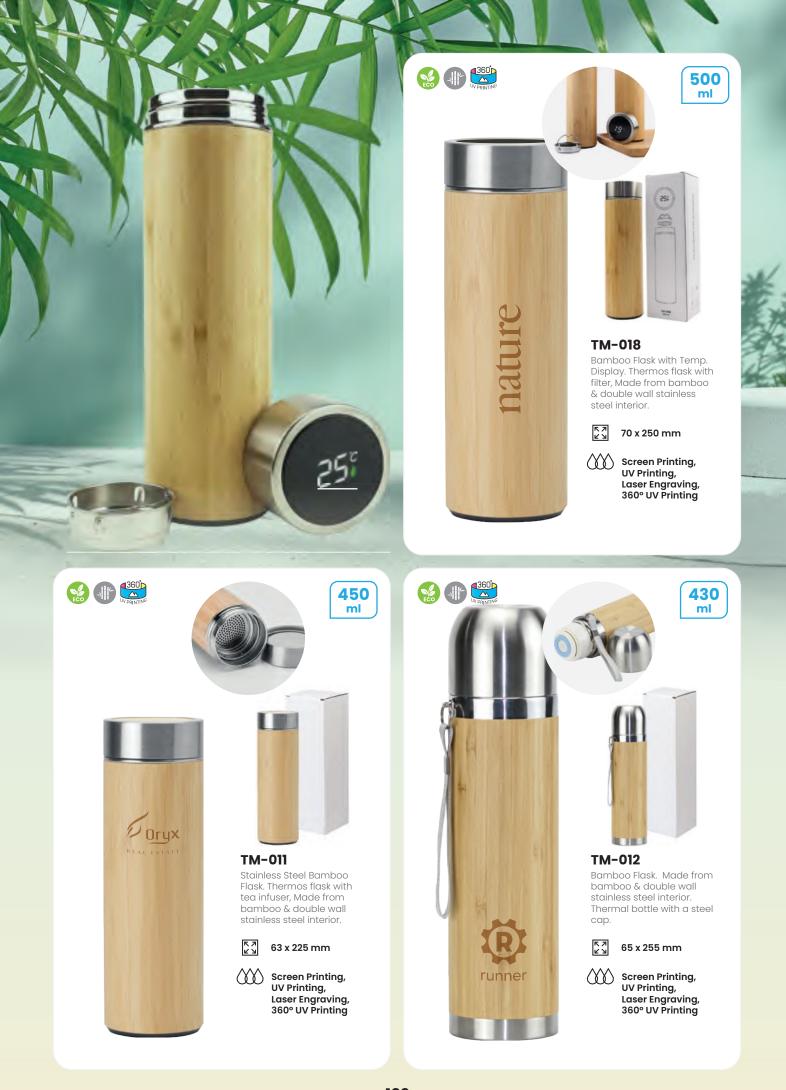

ing, Sublimation, UV DTF Printing, 360° UV Printing









600 ml

#### TM-013

Double-wall stainless steel vacuum flask with Bamboo lid and easy-carry handle. Durable and long-lasting stainless steel material.



Screen Printing, Sublimation, 360° UV Printing







Travel light, pack right with our travel bottles, your journey is always a delight!







**TM-014** Double-wall in high borosilicate glass bottle and bamboo lid with tea infuser.



Screen Printing, Laser Engraving, UV DTF



750

ml

#### тм-074

Double-wall Stainless Steel Bottles with easy-to-carry handle. Matt finish body, Spill proof lid & insulated feature.











### D E S I G N S

TM-036 Sadu Design Sleeve -Double wall in high borosilicate glass bottle and black lid with tea infuser.



Screen Printing UV DTF







ml



Reducing your carbon footprint. By investing in eco-friendly travel bottles, you can significantly cut down on the amount of plastic waste you generate while on the road.

#### Drinkwares **133** Travel Bottles

















Drinkwares **137** Travel Bottles

## LARGE SELECTION OF Promotional Tumblers

Tumblers have become a popular choice for businesses looking to boost brand awareness and engage with their customers.

These versatile and practical products offer a unique way to showcase your brand while providing a useful item that people will use every day.



<sup>K オ</sup> ビリ 75 x 20 mm3 Screen Printing, UV DTF, Laser Markings, 360° UV Printing



Stainless steel double-wall vacuum insulated tumbler with flip-straw Lid and carry handle.

[전 자 240 x 82 mm



Tumblers