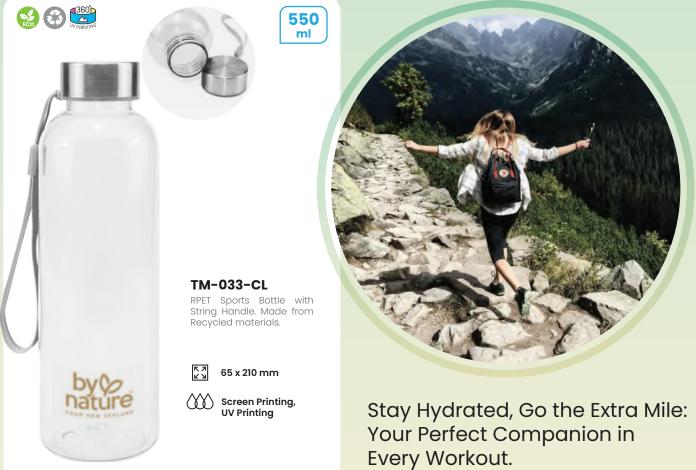

ublimation, 360° UV Printing







Travel light, pack right with our travel bottles, your journey is always a delight!







**TM-014** Double-wall in high borosilicate glass bottle and bamboo lid with tea infuser.



Screen Printing, Laser Engraving, UV DTF



750

ml

#### тм-074

Double-wall Stainless Steel Bottles with easy-to-carry handle. Matt finish body, Spill proof lid & insulated feature.











### D E S I G N S

TM-036 Sadu Design Sleeve -Double wall in high borosilicate glass bottle and black lid with tea infuser.



Screen Printing UV DTF







ml



Reducing your carbon footprint. By investing in eco-friendly travel bottles, you can significantly cut down on the amount of plastic waste you generate while on the road.

#### Drinkwares **133** Travel Bottles

















Drinkwares **137** Travel Bottles

## LARGE SELECTION OF Promotional Tumblers

Tumblers have become a popular choice for businesses looking to boost brand awareness and engage with their customers.

These versatile and practical products offer a unique way to showcase your brand while providing a useful item that people will use every day.



<sup>K オ</sup> ビリ 75 x 20 mm3 Screen Printing, UV DTF, Laser Markings, 360° UV Printing



Stainless steel double-wall vacuum insulated tumbler with flip-straw Lid and carry handle.

[전 자 240 x 82 mm



Tumblers









Tumblers





Double-wall Stainless Steel Travel Tumbler with Bamboo, Vacuum insulated and has a Transparent Plastic Lid.

K オ ピョ 85 x 185 mm Screen Printing, UV Printing, Laser Engraving



Drinkwares **140** Tui



Drinkwares