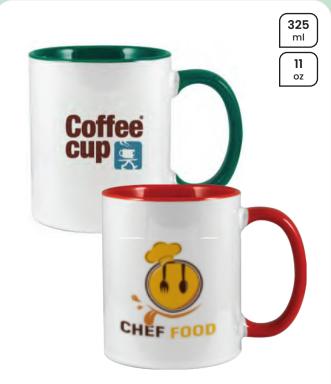

age.



[순장] 108 x 110 x 285 mm Sublimation





#### 191

Ceramic Mug with a Heart-shaped Handle. White mug with glossy finish, Delivered in set of two mugs.









#### 167-BK-M

Matte Black Color changing mugs, look simple enough at first glance. But pouring any hot drink into the heat sensitive glossy black ceramic mug reveals a special surprise.











#### 149

White Ceramic Beer Mugs. Strong and artistic appearance since they are made of high-quality, long-lasting ceramic material.







#### 155

White Glossy Ceramic mug. Made of high-quality, long-lasting ceramic, giving them strength and dependability.



Sublimation

# 325 ml 11 oz

#### 169

White Glossy Ceramic Mug. Has a distinctive curved edges that make them look different and more innovative than other mugs.











Two-Tone Ceramic Mug. Has an overall white construction with the exception of the interior and handle. Inventive and distinctive enough to catch people's eyes.

<sup>K ∄</sup> 85 x 185 mm







#### 170

Two-Tone Ceramic Mugs with Spoon. Durable and long-lasting ceramic material. Great for Sublimation printing for a colorful and vivid look.

<sup>K</sup> ↗ ∠ № 80 x 102 mm

Sublimation



Let's dive into the world of promotional clear mugs and explore the possibilities for elevating your brand's visibility and impact.

Whether you're looking for a sleek and modern design or a classic and elegant style, there are clear mugs to suit every taste and need.







Double-walled borosilicate glass travel cup with bamboo lid. Ideal for cold or hot liquids, with silicone insulation that facili