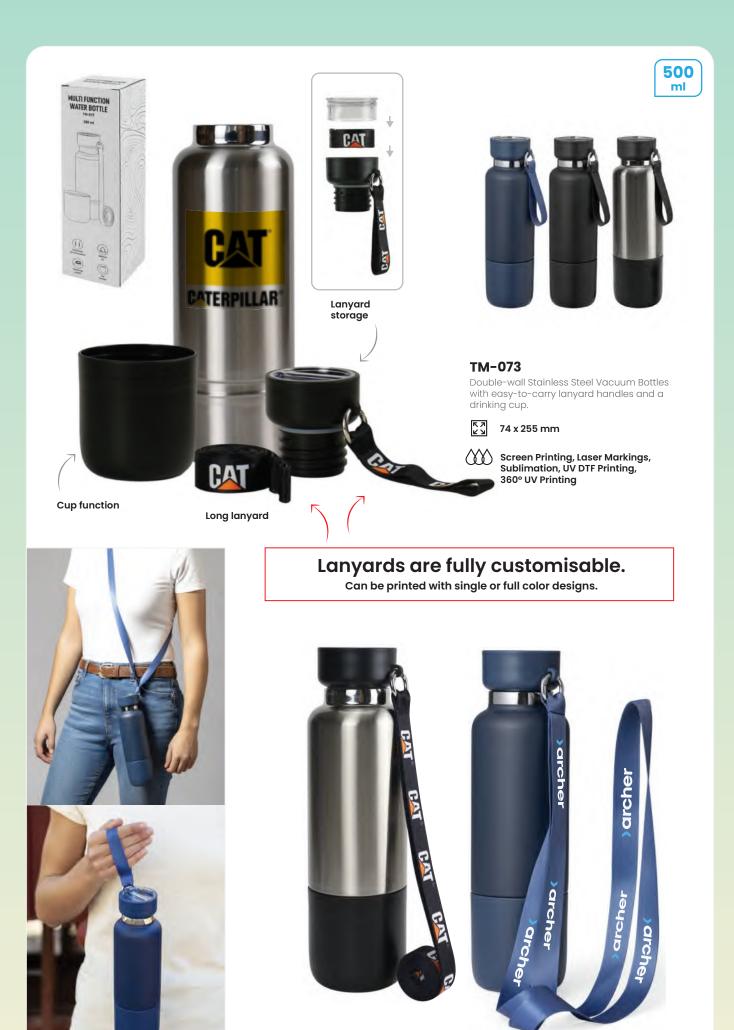

#### TM-072

Double-wall Stainless Steel Vacuum Bottles with easy-to-carry handles and also acts as a phone holder.

Screen Printing, Sublimation, UV DTF Printing, 360° UV Printing

600 ml