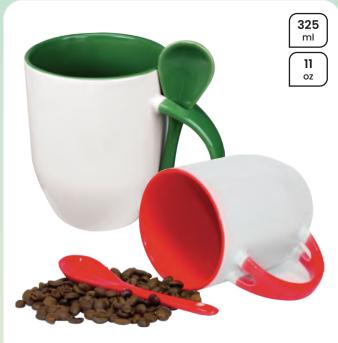

# 325 ml 11 oz

#### 170

Two-Tone Ceramic Mugs with Spoon. Durable and long-lasting ceramic material. Great for Sublimation printing for a colorful and vivid look.

<sup>K</sup> ↗ ∠ № 80 x 102 mm

Sublimation

Let's dive into the world of promotional clear mugs and explore the possibilities for elevating your brand's visibility and impact.