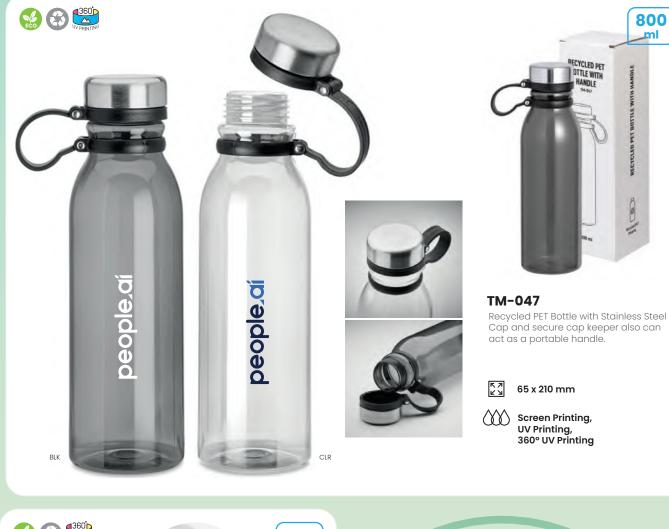

Sublimation, 360° UV Printing







Travel light, pack right with our travel bottles, your journey is always a delight!







**TM-014** Double-wall in high borosilicate glass bottle and bamboo lid with tea infuser.



Screen Printing, Laser Engraving, UV DTF



750

ml

#### тм-074

Double-wall Stainless Steel Bottles with easy-to-carry handle. Matt finish body, Spill proof lid & insulated feature.











### D E S I G N S

TM-036 Sadu Design Sleeve -Double wall in high borosilicate glass bottle and black lid with tea infuser.



Screen Printing UV DTF







ml



Reducing your carbon footprint. By investing in eco-friendly travel bottles, you can significantly cut down on the amount of plastic waste you generate while on the road.

#### Drinkwares **133** Travel Bottles

















Drinkwares **137** Travel Bottles

## LARGE SELECTION OF Promotional Tumblers

Tumblers have become a popular choice for businesses looking to boost brand awareness and engage with their customers.

These versatile and practical products offer a unique way to showcase your brand while providing a useful item that people will use every day.



<sup>K オ</sup> ビリ 75 x 20 mm3 Screen Printing, UV DTF, Laser Markings, 360° UV Printing



Stainless steel double-wall vacuum insulated tumbler with flip-straw Lid and carry handle.

[전 자 240 x 82 mm



Tumblers









Tumblers





Double-wall Stainless Steel Travel Tumbler with Bamboo, Vacuum insulated and has a Transparent Plastic Lid.

K オ ピョ 85 x 185 mm Screen Printing, UV Printing, Laser Engraving



Drinkwares **140** Tui



Drinkware