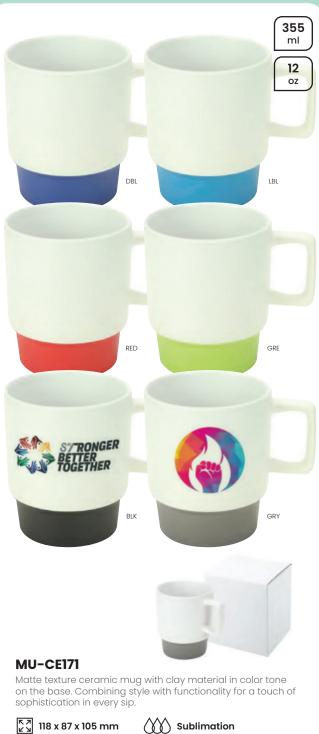

#### 169

White Glossy Ceramic Mug. Has a distinctive curved edges that make them look different and more innovative than other mugs.

Two-Tone Ceramic Mug. Has an overall white construction with the exception of the interior and handle. Inventive and distinctive enough to catch people's eyes.

#### 170

Two-Tone Ceramic Mugs with Spoon. Durable and long-lasting ceramic material. Great for Sublimation printing for a colorful and vivid look.

<sup>K</sup> ↗ ∠ № 80 x 102 mm

Sublimation

Let's dive into the world of promotional clear mugs and explore the possibilities for elevating your brand's visibility and impact.