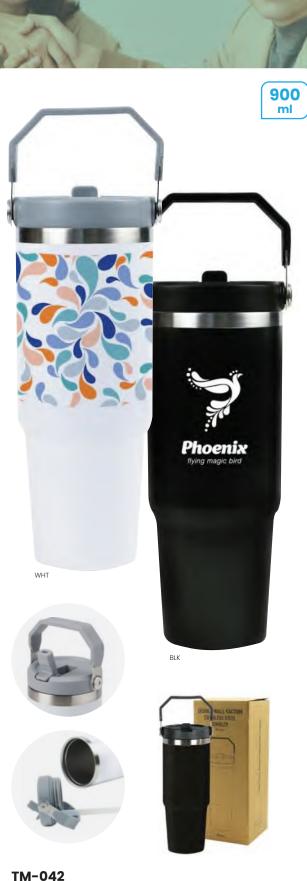

Sadu Design Sleeve -Double wall in high borosilicate glass bottle and black lid with tea infuser.



Screen Printing UV DTF







ml



Reducing your carbon footprint. By investing in eco-friendly travel bottles, you can significantly cut down on the amount of plastic waste you generate while on the road.

#### Drinkwares **133** Travel Bottles

















Drinkwares **137** Travel Bottles

## LARGE SELECTION OF Promotional Tumblers

Tumblers have become a popular choice for businesses looking to boost brand awareness and engage with their customers.

These versatile and practical products offer a unique way to showcase your brand while providing a useful item that people will use every day.



<sup>K オ</sup> ビリ 75 x 20 mm3 Screen Printing, UV DTF, Laser Markings, 360° UV Printing



Stainless steel double-wall vacuum insulated tumbler with flip-straw Lid and carry handle.

[전 자 240 x 82 mm



Tumblers









Tumblers





Double-wall Stainless Steel Travel Tumbler with Bamboo, Vacuum insulated and has a Transparent Plastic Lid.

K オ ピョ 85 x 185 mm Screen Printing, UV Printing, Laser Engraving



Drinkwares **140** Tui



Drinkwares **141** Trav

Travel Cups

## LARGE SELECTION OF Promotional Ceramic Mugs

Ceramic mugs come in a wide range of colors, shapes, and designs, allowing you to express your personality and style through your drinkware choice.

Whether you prefer a classic solid color mug or a whimsical patterned design, there is a ceramic mug out there to suit your taste.







**295** ml

> **10** oz

MU-CE189 10 oz Glossy Finish Ceramic Sublimation Cup.