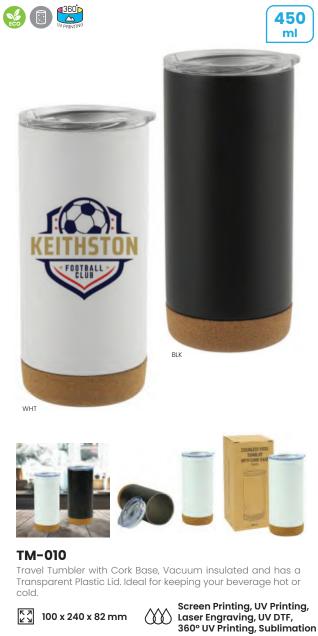

Tumblers

Double-wall Stainless Steel Travel Tumbler with Bamboo, Vacuum insulated and has a Transparent Plastic Lid.

K オ ピョ 85 x 185 mm Screen Printing, UV Printing, Laser Engraving

Drinkwares **140** Tui