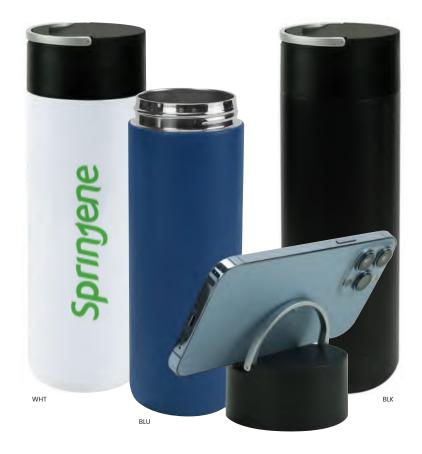

#### TM-072

Double-wall Stainless Steel Vacuum Bottles with easy-to-carry handles and also acts as a phone holder.

Screen Printing, Sublimation, UV DTF Printing, 360° UV Printing

600 ml