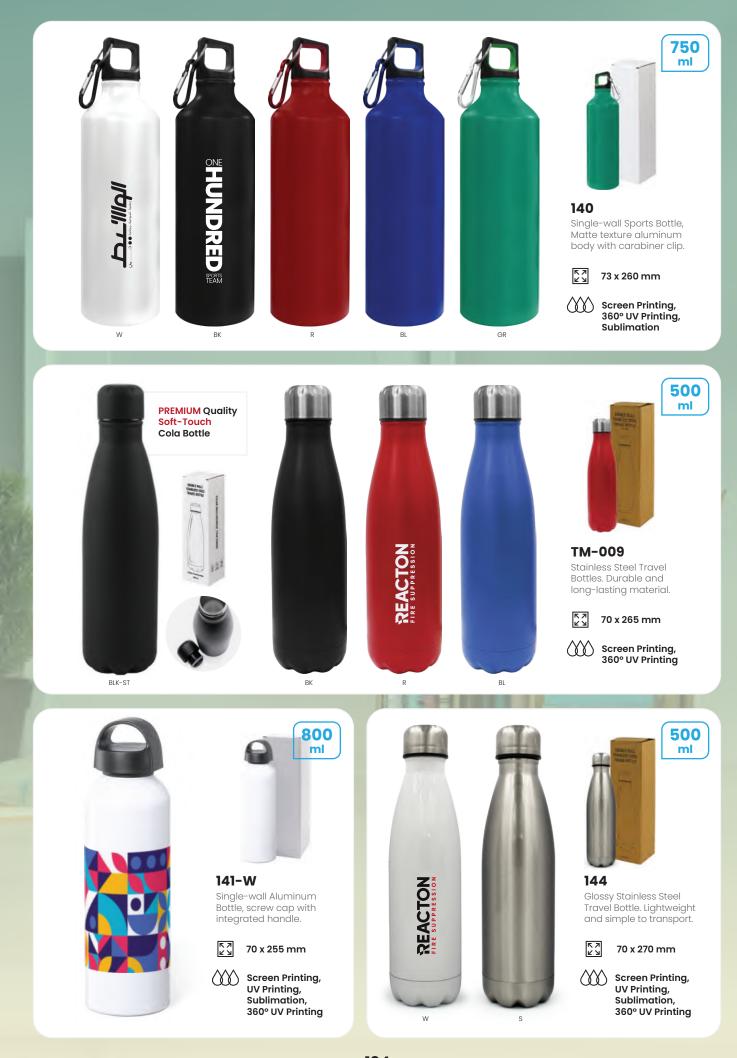

rinting, Sublimation, 360° UV Printing







Travel light, pack right with our travel bottles, your journey is always a delight!







**TM-014** Double-wall in high borosilicate glass bottle and bamboo lid with tea infuser.



Screen Printing, Laser Engraving, UV DTF



750

ml

#### тм-074

Double-wall Stainless Steel Bottles with easy-to-carry handle. Matt finish body, Spill proof lid & insulated feature.











### D E S I G N S

TM-036 Sadu Design Sleeve -Double wall in high borosilicate glass bottle and black lid with tea infuser.



Screen Printing UV DTF







ml



Reducing your carbon footprint. By investing in eco-friendly travel bottles, you can significantly cut down on the amount of plastic waste you generate while on the road.

#### Drinkwares **133** Travel Bottles

















Drinkwares **137** Travel Bottles

## LARGE SELECTION OF Promotional Tumblers

Tumblers have become a popular choice for businesses looking to boost brand awareness and engage with their customers.

These versatile and practical products offer a unique way to showcase your brand while providing a useful item that people will use every day.



<sup>K オ</sup> ビリ 75 x 20 mm3 Screen Printing, UV DTF, Laser Markings, 360° UV Printing



Stainless steel double-wall vacuum insulated tumbler with flip-straw Lid and carry handle.

[전 자 240 x 82 mm



Tumblers









Tumblers





Double-wall Stainless Steel Travel Tumbler with Bamboo, Vacuum insulated and has a Transparent Plastic Lid.

K オ ピョ 85 x 185 mm Screen Printing, UV Printing, Laser Engraving



Drinkwares **140** Tui



D