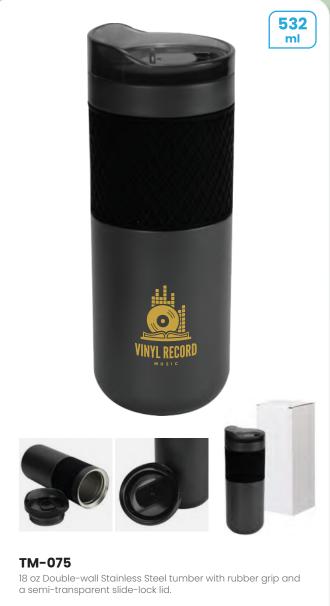

Matt finish body, Spill proof lid & insulated feature.











### D E S I G N S

TM-036 Sadu Design Sleeve -Double wall in high borosilicate glass bottle and black lid with tea infuser.



Screen Printing UV DTF







ml



Reducing your carbon footprint. By investing in eco-friendly travel bottles, you can significantly cut down on the amount of plastic waste you generate while on the road.

#### Drinkwares **133** Travel Bottles

















Drinkwares **137** Travel Bottles

## LARGE SELECTION OF Promotional Tumblers

Tumblers have become a popular choice for businesses looking to boost brand awareness and engage with their customers.

These versatile and practical products offer a unique way to showcase your brand while providing a useful item that people will use every day.



<sup>K オ</sup> ビリ 75 x 20 mm3 Screen Printing, UV DTF, Laser Markings, 360° UV Printing



Stainless steel double-wall vacuum insulated tumbler with flip-straw Lid and carry handle.

[전 자 240 x 82 mm



Tumblers









Tumblers





Double-wall Stainless Steel Travel Tumbler with Bamboo, Vacuum insulated and has a Transparent Plastic Lid.

K オ ピョ 85 x 185 mm Screen Printing, UV Printing, Laser Engraving



Drinkwares **140** Tui



Drinkwares **141** Trav

Travel Cups

## LARGE SELECTION OF Promotional Ceramic Mugs

Ceramic mugs come in a wide range of colors, shapes, and designs, allowing you to express your personality and style through your drinkware choice.

Whether you prefer a classic solid color mug or a whimsical patterned design, there is a ceramic mug out there to suit your t